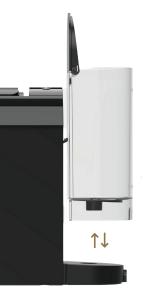

## **START** coffee machine

COMPATIBLE WITH NESPRESSO® STYLE CAPSULES

- Sleek and modern design
- Ultra-compact size, width only 93mm
- Made of durable ABS plastic, colour glossy black
- 20 bar high pressure pump, made in Italy
- Removable drip tray for small and large coffee cup
- Practical water tank, easy to remove and to clean
- Safety features: indicator light and automatic switch-off
- Easy to use with just 2 buttons (Espresso or Lungo)
- Spare parts can be bought separately
- Available with Euro plug or Swiss adapter
- A 2-year warranty