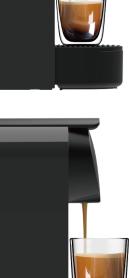

## **START** coffee machine

COMPATIBLE WITH NESPRESSO® STYLE CAPSULES

- Sleek and modern design
- Ultra-compact size, width only 93mm
- Made of durable ABS plastic, colour glossy black
- 20 bar high pressure pump, made in Italy
- Removable drip tray for small and large coffee cup
- Practical water tank, easy to remove and to clean
- Safety features: indicator light and automatic switch-off
- Easy to use with just 2 buttons (Espresso or Lungo)
- Spare parts can be bought separately
- Available with Euro plug or Swiss adapter
- A 2-year warranty