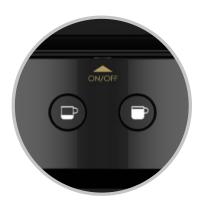

## **START** coffee machine

COMPATIBLE WITH NESPRESSO® STYLE CAPSULES

- Sleek and modern design
- Ultra-compact size, width only 93mm
- Made of durable ABS plastic, colour glossy black
- 20 bar high pressure pump, made in Italy
- Removable drip tray for small and large coffee cup
- Practical water tank, easy to remove and to clean
- Safety features: indicator light and automatic switch-off
- Easy to use with just 2 buttons (Espresso or Lungo)
- Spare parts can be bought separately
- Available with Euro plug or Swiss adapter
- A 2-year warranty