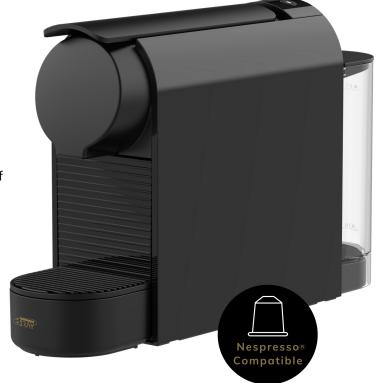

## **START** coffee machine

COMPATIBLE WITH NESPRESSO® STYLE CAPSULES

- Sleek and modern design
- Ultra-compact size, width only 93mm
- Made of durable ABS plastic, colour glossy black
- 20 bar high pressure pump, made in Italy
- Removable drip tray for small and large coffee cup
- Practical water tank, easy to remove and to clean
- Safety features: indicator light and automatic switch-off
- Easy to use with just 2 buttons (Espresso or Lungo)
- Spare parts can be bought separately
- Available with Euro plug or Swiss adapter
- A 2-year warranty