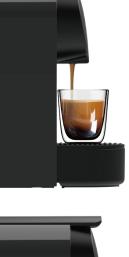

## **START** coffee machine

COMPATIBLE WITH NESPRESSO® STYLE CAPSULES

- Sleek and modern design
- Ultra-compact size, width only 93mm
- Made of durable ABS plastic, colour glossy black
- 20 bar high pressure pump, made in Italy
- Removable drip tray for small and large coffee cup
- Practical water tank, easy to remove and to clean
- Safety features: indicator light and automatic switch-off
- Easy to use with just 2 buttons (Espresso or Lungo)
- Spare parts can be bought separately
- Available with Euro plug or Swiss adapter
- A 2-year warranty